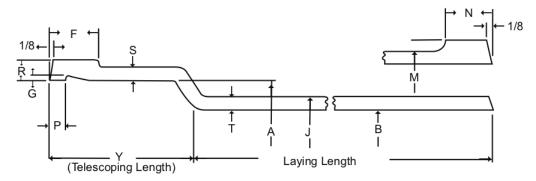

## Extra—Heavy Cast Iron Soil Pipe and Fittings:

| Size | Inside Diameter<br>of Hub | Outside Diameter<br>of Hub | Telescoping<br>Length | Inside Diameter<br>of Barrel | Thickness of Barrel<br>T |             |
|------|---------------------------|----------------------------|-----------------------|------------------------------|--------------------------|-------------|
|      | A                         | J                          | Y                     | R                            | Norm                     | Min         |
| 2    | 3.06 [77.72]              | 2.38 [60.45]               | 2.50 [63.5]           | 2.00 [50.8]                  | 0.19 [4.83]              | 0.16 [4.06] |
| 3    | 4.19 [106.43]             | 3.50 [88.9]                | 2.75 [69.85]          | 3.00 [76.2]                  | 0.25 [6.35]              | 0.22 [5.59] |
| 4    | 5.19 [131.83]             | 4.50 [114.3]               | 3.00 [76.2]           | 4.00 [101.6]                 | 0.25 [6.35]              | 0.22 [5.59] |
| 5    | 6.19 [131.83]             | 5.50 [139.7]               | 3.00 [76.2]           | 5.00 [127.0]                 | 0.25 [6.35]              | 0.22 [5.59] |
| 6    | 7.19 [182.63]             | 6.50 [165.1]               | 3.00 [76.2]           | 6.00 [152.4]                 | 0.25 [6.35]              | 0.22 [5.59] |
| 8    | 9.50 [241.30]             | 8.62 [218.5]               | 3.50 [88.9]           | 8.00 [203.2]                 | 0.31 [7.87]              | 0.25 [6.35] |
| 10   | 11.62 [295.15]            | 10.75 [273.05]             | 3.50 [88.9]           | 10.00 [254.0]                | 0.37 [9.40]              | 0.31 [7.87] |
| 12   | 13.75 [349.25]            | 12.75 [323.95]             | 4.25 [107.95]         | 12.00 [304.8]                | 0.37 [9.40]              | 0.31 [7.87] |
| 15   | 16.95 [430.53]            | 15.88 [403.35]             | 4.25 [107.95]         | 15.00 [381.0]                | 0.44 [11.18]             | 0.38 [9.65] |